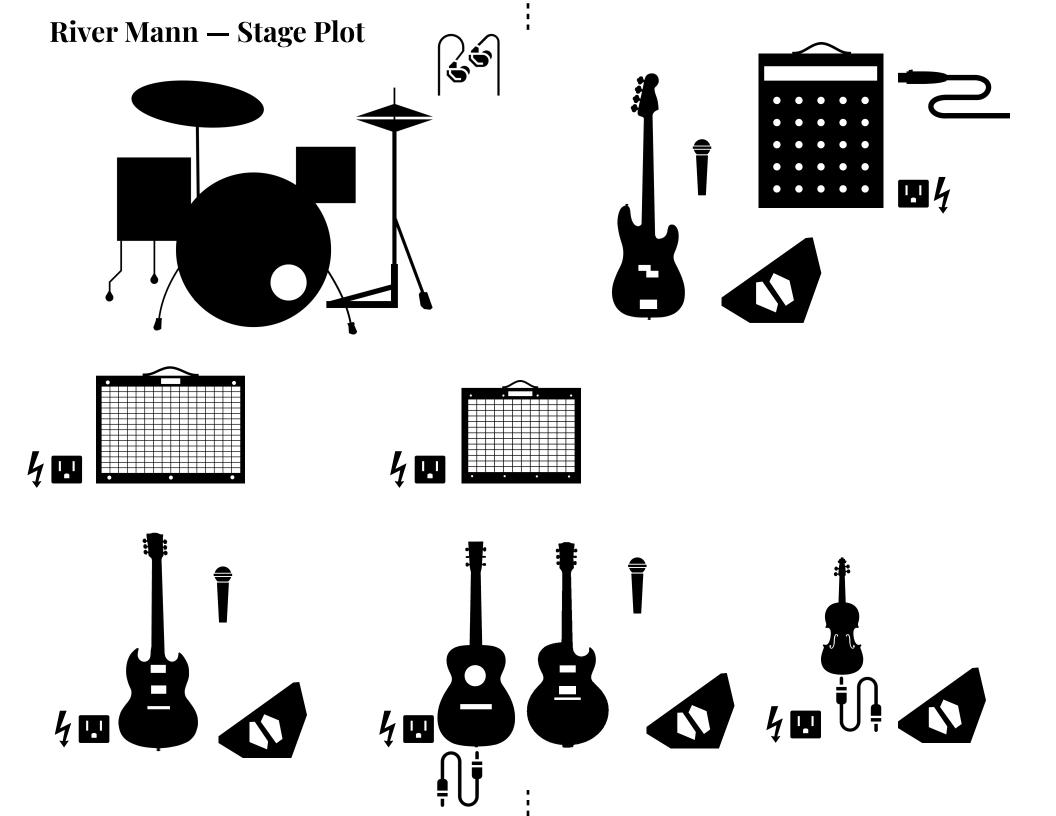

## **River Mann – Inputs**

|                     | Input Nº | Instrument                      | Mic/DI               |
|---------------------|----------|---------------------------------|----------------------|
| Ben — Drums         | 1        | Kick                            | Mic                  |
|                     | 2        | Snare                           | Mic                  |
|                     | 3        | Rack Tom                        | Mic                  |
|                     | 4        | Floor Tom                       | Mic                  |
|                     | 5        | OH R                            | Mic                  |
|                     | 6        | OH L                            | Mic                  |
| James — Bass        | 7        | Bugera BX15<br>1000-Watt Amp    | Mic + XLR<br>Amp Out |
| Gabe — Guitar 1     | 8        | Fender Hot Rod<br>40-Watt Amp   | Mic                  |
| Will — Guitar 2 & 3 | 9        | Peavy Classic 30<br>30-Watt Amp | Mic                  |
|                     | 10       | Acoustic ¼"<br>Instrument Out*  | DI                   |
| Maddie — Violin     | 11       | Violin ¼"<br>Instrument Out*    | DI                   |
| Will — Vocals       | 12       | Vocal 1                         | Mic                  |
| Gabe — Vocals       | 13       | Vocal 2                         | Mic                  |
| James — Vocals      | 14       | Vocal 3                         | Mic                  |

Floor

Maddie (Violin)

5

\* Band will provide DI boxes. Power needed for 3 amps and 3 pedalboards.

## **River Mann – Monitors**